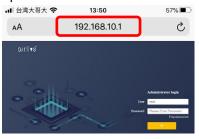

And enter the default password

4 Internet Setup

First time login the system will ask you to run the wizard for the internet connection and wireless setting, the Mesh Setup is already pre-configured.

5

Mesh Setup