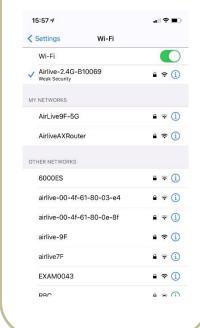

Do not connect the WAN port of the "Agent" device.

2 Connect to Wi-Fi

Please make sure your iOS/Android or tablet connect to the router. Make sure the "Main" device is powered on.

3 Login

Open your phone or tablet web browser and type http://192.168.10.1

And enter the default password

4 Internet Setup

First time login the system will ask you to run the wizard for the internet connection and wireless setting, the Mesh Setup is already pre-configured.

5

Mesh Setup