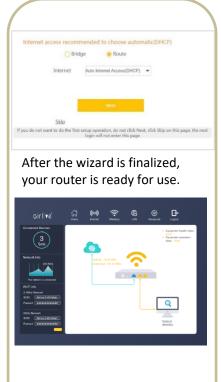

And enter the default password

4 Internet Setup

First time login the system will ask you to run the wizard for the internet connection and wireless setting, the Mesh Setup is already pre-configured.

5

Mesh Setup

The Revolve Mesh bundle is pre-configured. When both the "Main" and "Agent" device are turned on the blue Mesh LED on both device will be solid.

MESH LED Indicator: Blue Mesh is connected normally.

Status: On