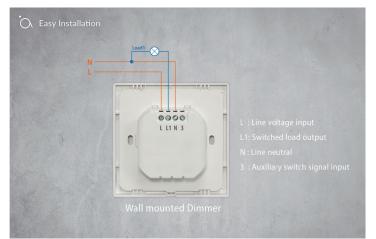

Replacing your old dimmer with the AirLive SD-104 Z-Wave Light dimmer is easy. You just have to remove your old dimmer and install the SD-104 but please be noted you need a neutral line to make the dimmer work.