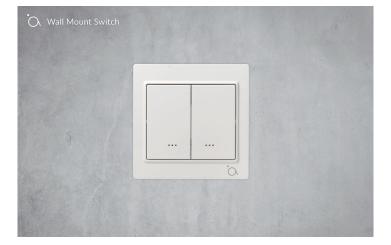

#### Wall Mount Switch

The AirLive SA-104 Dual paddle Wall Switch with Z-Wave Plus technology it's a switching device which can replace your existing light switch. When you replace your old light switch with the SA-104 it will allow you to control your light or other devices via the AirLive SmartLife Plus app but also set scenes macros to automate your home.