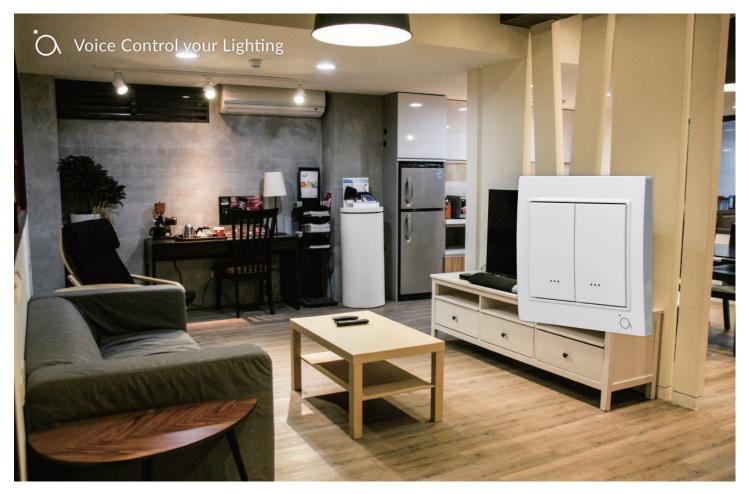

### Voice Control your Lighting

Use multiple Wall switches around your house and make scenes in the AirLive SmartLife Plus APP. Turn on one light or make a scene to turn on/off all your lights. You can even control them by Voice with Amazon Alexa and Google

Home/Assistant.