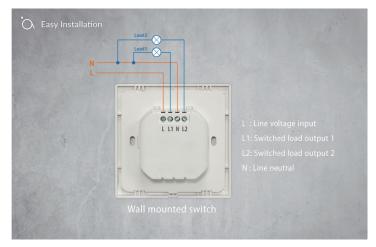

### **Easy Installation**

Replacing your old light switch the AirLive SA-104 Z-Wave Light switch is easy. You just have to remove your old switch and install the SA-104 but please be noted you need a neutral line to make the switch work.