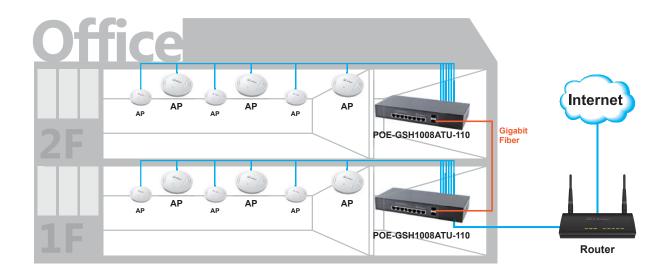

### **Build-In SFP for long distance and cross-floors connections**

POE-GSH1008ATU-110 features fiber uplink ports for long distance or cross-floors connections. It provides simplicity, reliability and lower long term ownership cost