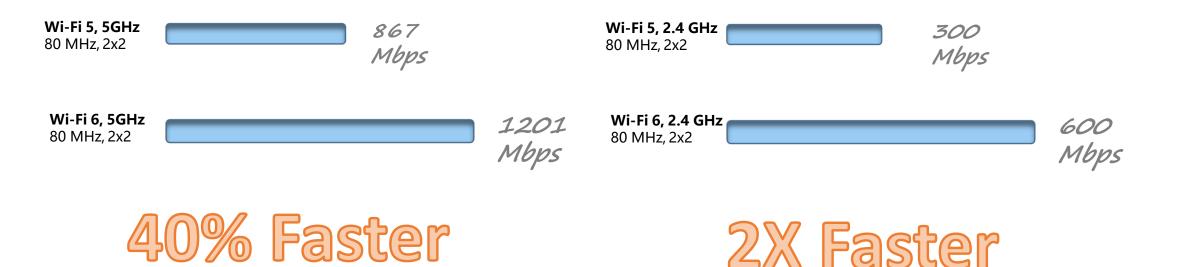

### **Product Features Introduction**

Upto 1800mbps Speed

5 GHz band gets upgraded to the latest generation — perfect for HD video, online gaming, and fast downloading.