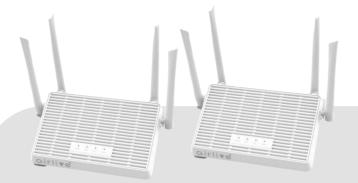

### Airlive Revolve Wi-Fi 6: MESH Bundle AX 1800Mbps, Qualcomm Quad-Core CPU

 $\checkmark$  With external 4x 5 dbi antenna support up to 700m<sup>2</sup> wireless zone (2pack)

✓ 1.8 Gbps Speeds: Enjoy smooth streaming, downloading, and gaming all without buffering with Wi-Fi speeds of 1.8 Gbps

✓ Zero Mesh Configure/ Mesh Preset power on and go

✓ Support WPA3 security protocol

✓ Connect More Devices: Wi-Fi 6 technology communicates more data to more devices using OFDMA technology and MU- MIMO

✓ Extensive Coverage: Beamforming and four antennas combine to deliver focused reception to devices far away

✓ Flexibly add on 3<sup>rd</sup> set by push MESH button

New