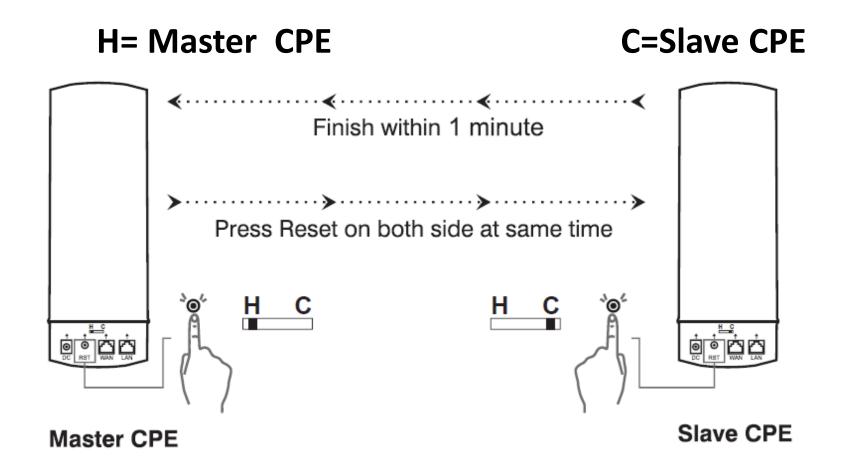

(32/64bit), Mac OS and Linux.

✓ Extensive Coverage: Beamforming and four antennas combine to deliver focused reception to devices far away.



USB-18AX Optional Cradle

### AirMax 5XII Wi-Fi 5Ghz N300 Outdoor CPE

- 802.11 a/g/n/ 300mbps compliant
- LED Status Display
- One Push Bridge- Setup AP/Client CPE without login to firmware
- Hardware Push to configure wireless channel ,ip address, power output
- IP 65 Enclosure
- PoE Pass-through for IP Camera
- Built-in 14 dbi Antenna
- 48V Passive PoE Support
- Cloud portal Support
- Support Multiple SSID/VLAN
- Support PTP/PTMP
- Support Wireless AP Controller

- ✓ Long distance transmission
- ✓ Price affordable
- ✓ One Push Bridge
- ✓ Work with Wireless AP Controller

airlive

-Your best choice of Smart Network -



### **One Push Bridge**



### **Solution | Office/MESH Controller**

### High CP Value – suitable for Hotel, School and Office

- Including AC Ceiling AP and N.TOP Ceiling AP, PoE integrated
- Multiple SSID for better security and management
- Free management software or mesh controller
- All AP can work standalone

- Coming Up

- AX MESH AP
- MESH Controller to manage multiple AP centralized
- Captive portal support (selected models)
- ✓ Price affordable
- ✓ Free management software
- ✓ AC Standard work with most devices







-Your best choice of Smart Network -

# AirLive



#### High Quality & Advanced Technologies

Provide high quality & innovation

#### **Professional Support**

Evaluate RFQ and support our partner to participate projects

#### Suitable & Complete Solutions

Various product lines to help c