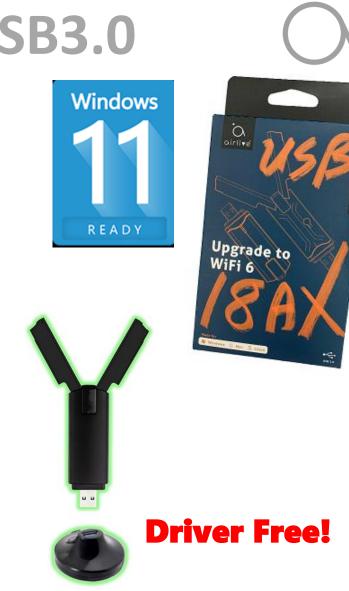

### USB-18AX: Wi-Fi 6 AX 1800Mbps USB3.0 Wireless Ethernet Adapter

✓ USB3.0 WIFI6 Ax 1800 Type A Adapter

✓ 3dbi external antenna X2- Connect Anywhere

✓ 1.8 Gbps Speeds: Enjoy smooth streaming, downloading, and gaming all without buffering with Wi-Fi speeds of 1.8 Gbps.

✓ Driver Free installation -Plug and Play

✓ built in driver in device- Use in any pc as you want

✓ Support WPA3 security protocol

✓ USB hot swapping Supports Windows Win7/8.1/10/11 (32/64bit), Mac OS and Linux.

✓ Extensive Coverage: Beamforming and four antennas combine to deliver focused reception to devices far away.

USB-18AX Optional Cradle